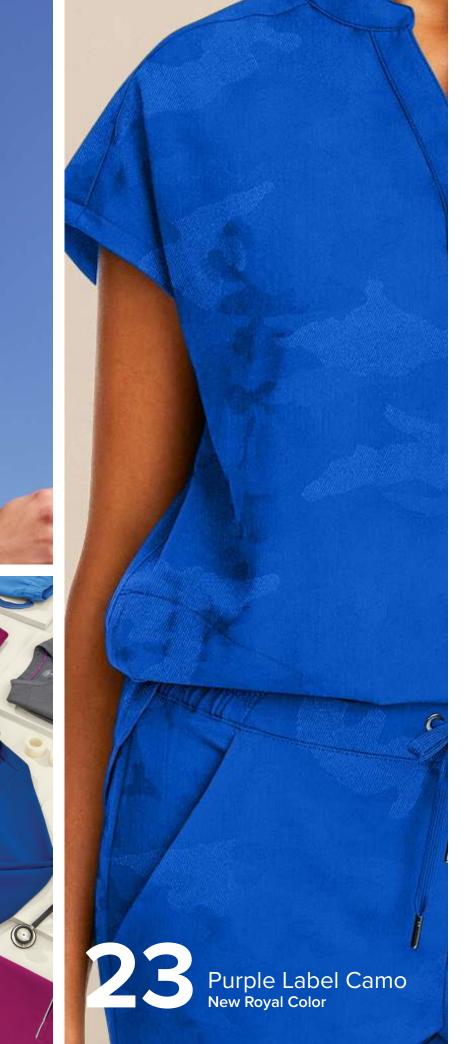

## Purple Label Camo

The Healing Hands design team has created this amazing fabric with the camo design woven right into it. We call it a "no-print print" because it's a solid color yarn in a jacquard weave.

We've launched the Purple Label Camo Collection, and now we are looking for new recruits. We have two new styles, just for the men: a V-neck top and a jogger pant that have a performance fit and look great. Journey Top 2352 Top off your look in this essential top – with a subtle camo twist (pictured here in our new Royal color). Designed with a generous, modern fit and mandarin collar, this style is a classic choice all year round. Includes two welt pockets.