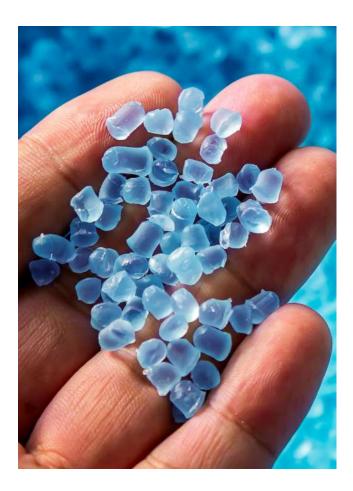

## We Are Doing a 360.

At Healing Hands, we believe in doing things that matter—and that's why we're on a mission to make the world a little better every day. We're proud of our new 360 collection made with recycled polyester fabric, which is made from water bottles that are shredded, melted, and extruded into yarn. The result is an easy care fabric that's strong, wrinkle and fade resistant – and sustainable! The fabric is knit and woven – creating mixed-media garments that are anything but boring. When you wear our clothes, you'll be wearing something that was once part of a plastic bottle but now has been reborn into your new favorite piece of clothing.

Our 360 Collection recycled polyester fabric is made from millions of recycled plastic bottles, which are mixed with new polyester to make the fabric. It's a sustainable way of making textiles and keeps plastic out of landfills and from clogging our oceans.