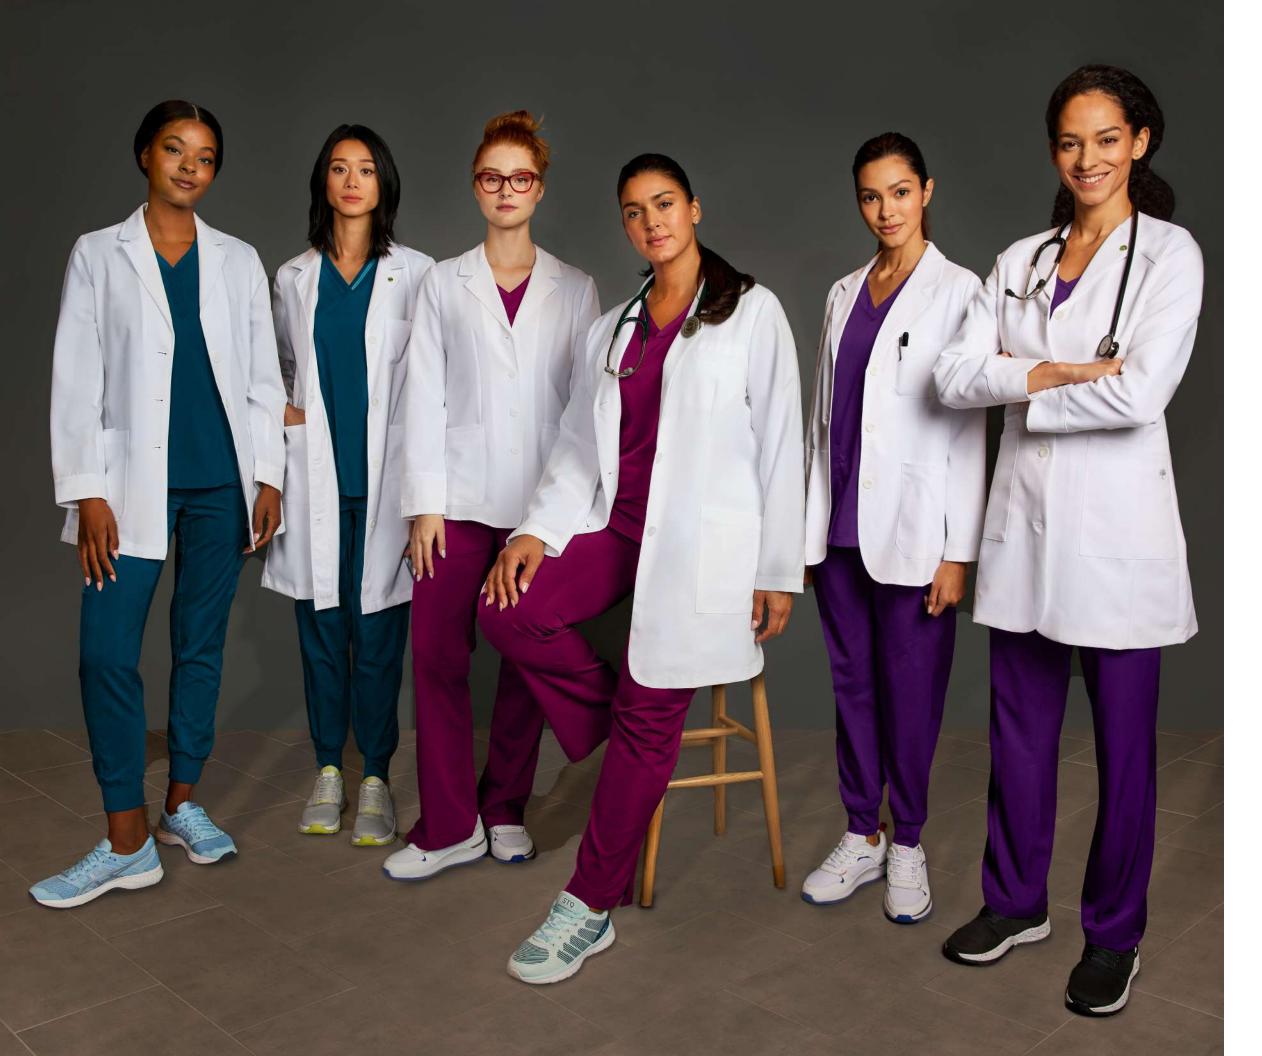

## Look Good, Feel Great.

That's why we created Healing Hands Purple Label scrubs—the best-selling collection for this reason. Made from a polyester-rayonspandex stretch blend that promotes comfort and mobility, this innovative fabric creates a completely unique user experience that's designed to carry you through your workday.

Our scrubs are breathable, soft, lightweight, and wrinkle and fade resistant, which gives you the freedom to move quickly and easily throughout your day. And because we know how much you love this fabric, we've made sure it's easy to care for.

So, whether you're on your feet all day or just want something relaxed during downtime in between shifts, Purple Label scrubs are created with your comfort and convenience in mind.

*Left to Right* 2353 Joy Camo Top - Navy 9350 Tate Camo Pant - Navy