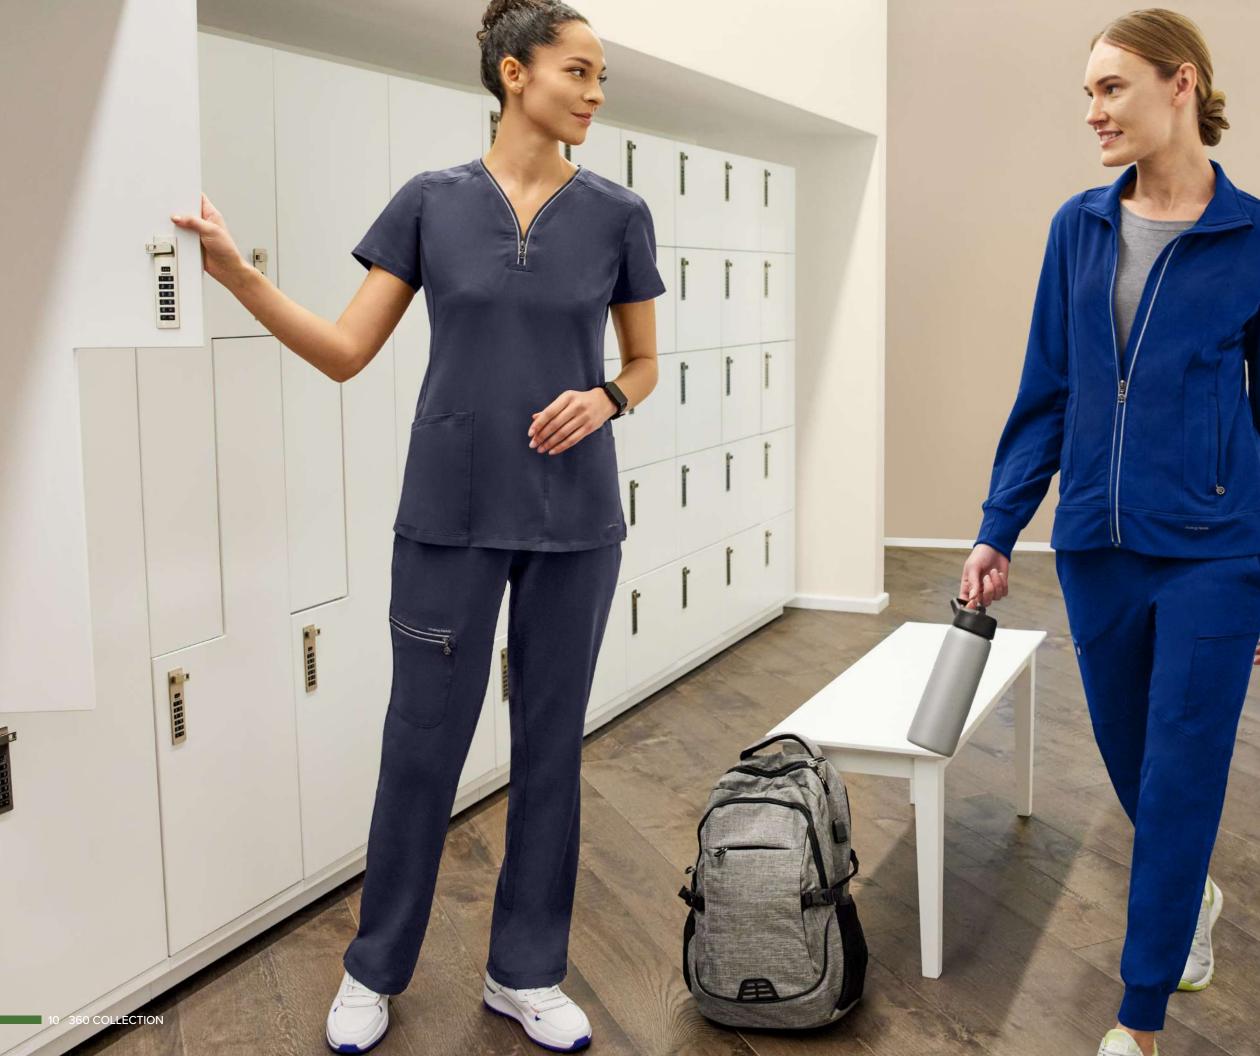

## We Are Doing a 360.

At Healing Hands, we believe in doing things that matter—and that's why we're on a mission to make the world a little better every day. We're proud of our new 360 collection made with recycled polyester fabric, which is made from water bottles that are shredded, melted, and extruded into yarn. The result is an easy care fabric that's strong, wrinkle and fade resistant – and sustainable! The fabric is knit and woven – creating mixed-media garments that are anything but boring. When you wear our clothes, you'll be wearing something that was once part of a plastic bottle but now has been reborn into your new favorite piece of clothing.

This collection is our premium athleisure line, now made from an innovative polyester-spandex stretch fabric blend that's not only light but breathable. Each of these scrubs features a diamond weave pattern that wicks away moisture and is guaranteed to outlast any opponent. We make sustainable style easy!

Our 360 Collection recycled polyester fabric is made from millions of recycled plastic bottles, which are mixed with new polyester to make the fabric. It's a sustainable way of making textiles and keeps plastic out of landfills and from clogging our oceans.

Healing Hands' goal is to lessen the impact on the environment by reducing carbon emissions and waste. We must look at every aspect of our business, including how and where we make our products. That's why we don't just look forward; we look in every direction to ensure we have a 360 view of everything we do and why we do it.