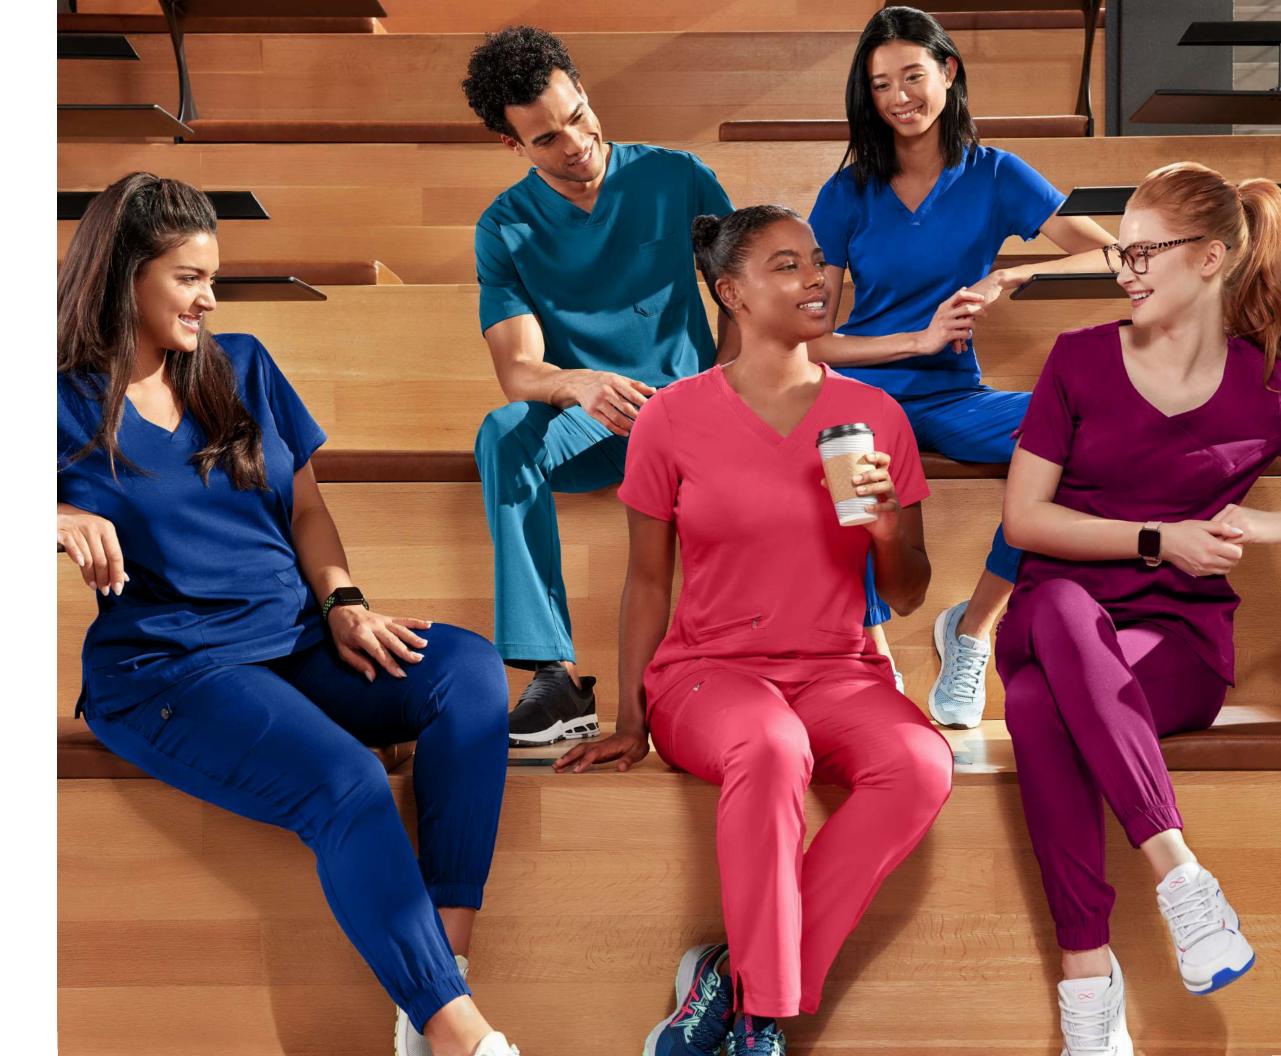

## Look Good, Feel Great.

That's why we created Healing Hands Purple Label scrubs—the best-selling collection for this reason. Made from a polyester-rayonspandex stretch blend that promotes comfort and mobility, this innovative fabric creates a completely unique user experience that's designed to carry you through your workday.

Our scrubs are breathable, soft, lightweight, and wrinkle and fade resistant, which gives you the freedom to move quickly and easily throughout your day. And because we know how much you love this fabric, we've made sure it's easy to care for.

So, whether you're on your feet all day or just want something relaxed during downtime in between shifts, Purple Label scrubs are created with your comfort and convenience in mind.

*Left to Right* 2353 Joy Camo Top - Navy 9350 Tate Camo Pant - Navy