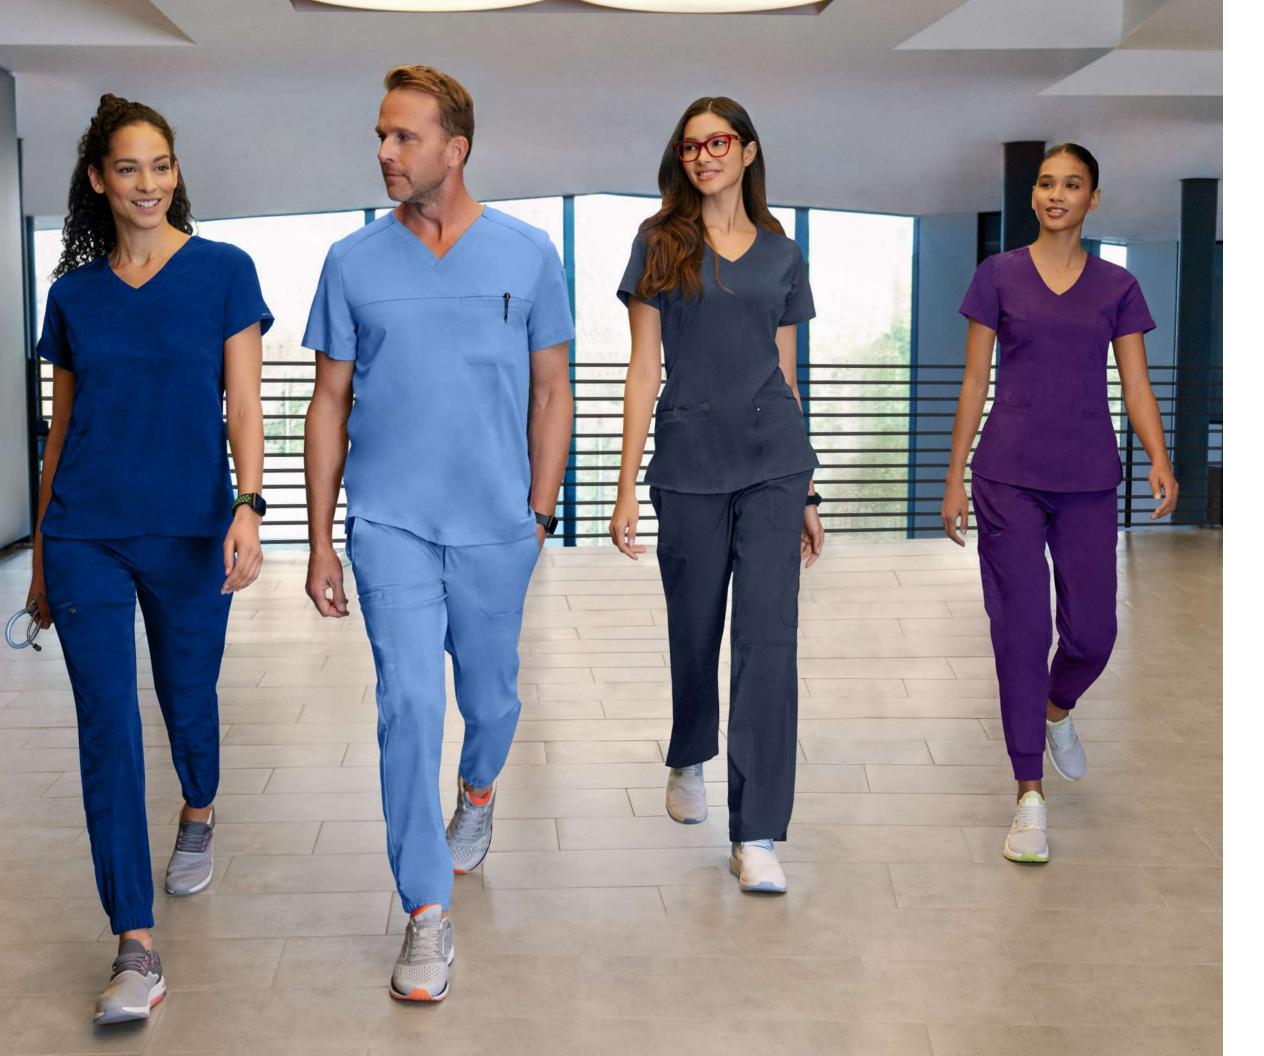

## Look Good, Feel Great.

That's why we created Healing Hands Purple Label scrubs—the best-selling collection for this reason. Made from a polyester-rayonspandex stretch blend that promotes comfort and mobility, this innovative fabric creates a completely unique user experience that's designed to carry you through your workday.

Our scrubs are breathable, soft, lightweight, and wrinkle and fade resistant, which gives you the freedom to move quickly and easily throughout your day. And because we know how much you love this fabric, we've made sure it's easy to care for.

So, whether you're on your feet all day or just want something relaxed during downtime in between shifts, Purple Label scrubs are created with your comfort and convenience in mind.

*Left to Right* 2353 Joy Camo Top - Navy 9350 Tate Camo Pant - Navy