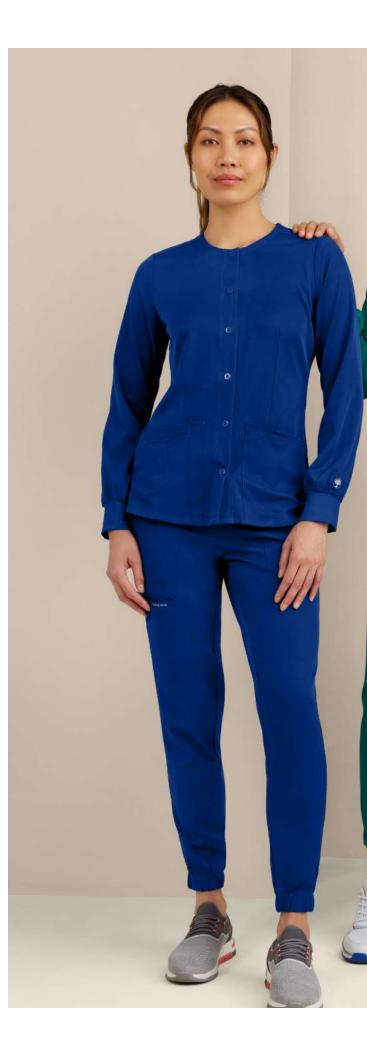

*Left to Right* 2286 Sandy Top - Ceil 9156 Naya Pant - Ceil

2285 Skyler Top - Navy 9157 Niko Pant - Navy

2274 Sonia Top - Royal 9152 Nisha Pant - Royal

2381 Spencer Top - Pewter 9172 Nolen Pant - Pewter

Join us in making the world more sustainable. We strive to make our new 360 collection with love and care – for you and the planet – so you can feel good about your purchase from Healing Hands.

## Healing Hands.

Sandy Top 2286 An essential uniform piece that will never go out of style. The mixed-media fabrication features both knit and woven fabrics with a mandarin collar, boxy fit and dolman sleeves for a flattering silhouette.

Naya Pant 9156 Features an athletic jogger leg opening, elastic waistband and mixedmedia fabrication with a diamond weave for a perfect fit that moves with you. Wear to work or your next workout.

8

**Skyler Top 2285** A sustainable V-neck top that's equal parts stylish and eco-conscious. The mixed-media fabrication creates a modern, athletic look that's neutral enough to pair with practically anything in your working wardrobe.