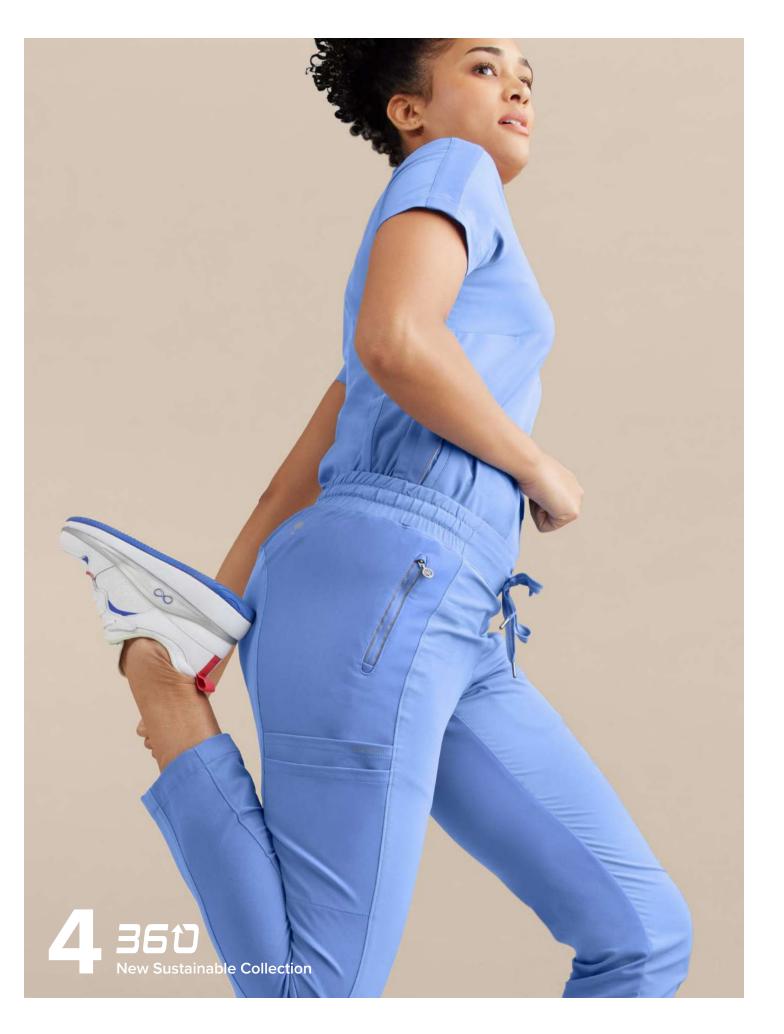

## We Are Doing a 360.

At Healing Hands, we believe in doing things that matter—and that's why we're on a mission to make the world a little better every day. We're proud of our new 360 collection made with recycled polyester fabric, which is made from water bottles that are shredded, melted, and extruded into yarn. The result is an easy care fabric that's strong, wrinkle and fade resistant – and sustainable! The fabric is knit and woven – creating mixed-media garments that are anything but boring. When you wear our clothes, you'll be wearing something that was once part of a plastic bottle but now has been reborn into your new favorite piece of clothing.

This collection is our premium athleisure line, now made from an innovative polyester-spandex stretch fabric blend that's not only light but breathable. Each of these scrubs features a diamond weave pattern that wicks away moisture and is guaranteed to outlast any opponent. We make sustainable style easy!

Our 360 Collection recycled polyester fabric is made from millions of recycled plastic bottles, which are mixed with new polyester to make the fabric. It's a sustainable way of making textiles and keeps plastic out of landfills and from clogging our oceans.