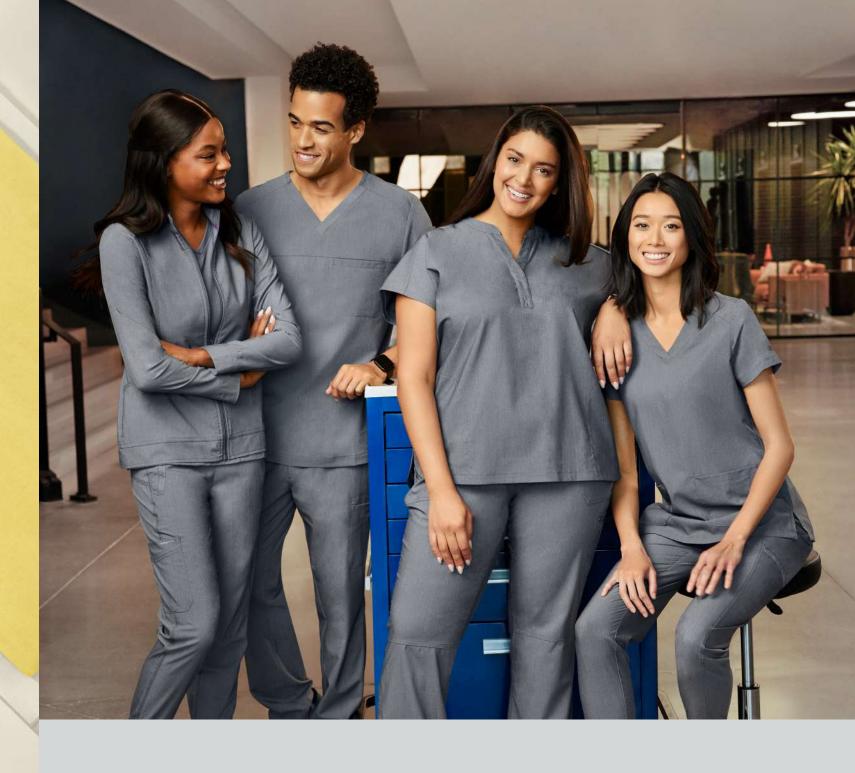

## We Are Doing a 360.

At Healing Hands, we believe in doing things that matter—and that's why we're on a mission to make the world a little better every day. We're proud of our new 360 collection made with recycled polyester fabric, which is made from water bottles that are shredded, melted, and extruded into yarn. The result is an easy care fabric that's strong, wrinkle and fade resistant – and sustainable! The fabric is knit and woven – creating mixed-media garments that are anything but boring. When you wear our clothes, you'll be wearing something that was once part of a plastic bottle but now has been reborn into your new favorite piece of clothing.

*Left to Right* 2286 Sandy Top - Ceil 9156 Naya Pant - Ceil

2285 Skyler Top - Navy 9157 Niko Pant - Navy

2274 Sonia Top - Royal 9152 Nisha Pant - Royal

2381 Spencer Top - Pewter 9172 Nolen Pant - Pewter

Join us in making the world more sustainable. We strive to make our new 360 collection with love and care – for you and the planet – so you can feel good about your purchase from Healing Hands.

## Healing Hands.

Sandy Top 2286 An essential uniform piece that will never go out of style. The mixed-media fabrication features both knit and woven fabrics with a mandarin collar, boxy fit and dolman sleeves for a flattering silhouette.

Naya Pant 9156 Features an athletic jogger leg opening, elastic waistband and mixedmedia fabrication with a diamond weave for a perfect fit that moves with you. Wear to work or your next workout.

8

**Skyler Top 2285** A sustainable V-neck top that's equal parts stylish and eco-conscious. The mixed-media fabrication creates a modern, athletic look that's neutral enough to pair with practically anything in your working wardrobe.

### Niko Pant 9157

A true 360 pant that hugs your curves in all the right places, the narrow leg opening and mixed-media fabrication are flattering on any body type and from every angle.

### Left to Right

Sonia Top 2274 Make a statement with this versatile zip-neck top. The heavy stitching adds interest to the clean lines and tailored silhouette for a fresh take on your everyday uniform.

Nisha Pant 9152 Made to move and designed to flatter with its straight leg opening, this pant is crafted from sustainable polyester with four-way stretch and an exclusive diamond weave for added comfort and durability.