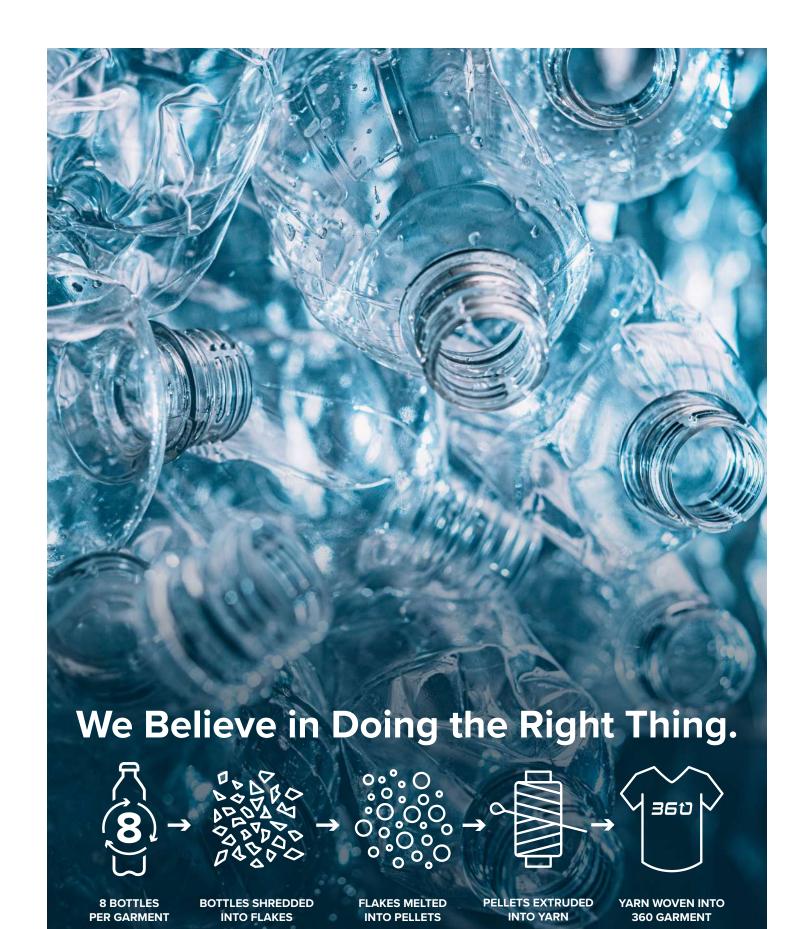

## We Are Doing a 360.

At Healing Hands, we believe in doing things that matter—and that's why we're on a mission to make the world a little better every day. We're proud of our new 360 collection made with recycled polyester fabric, which is made from water bottles that are shredded, melted, and extruded into yarn. The result is an easy care fabric that's strong, wrinkle and fade resistant – and sustainable! The fabric is knit and woven – creating mixed-media garments that are anything but boring. When you wear our clothes, you'll be wearing something that was once part of a plastic bottle but now has been reborn into your new favorite piece of clothing.

Our 360 Collection recycled polyester fabric is made from millions of recycled plastic bottles, which are mixed with new polyester to make the fabric. It's a sustainable way of making textiles and keeps plastic out of landfills and from clogging our oceans.

Healing Hands' goal is to lessen the impact on the environment by reducing carbon emissions and waste. We must look at every aspect of our business, including how and where we make our products. That's why we don't just look forward; we look in every direction to ensure we have a 360 view of everything we do and why we do it.