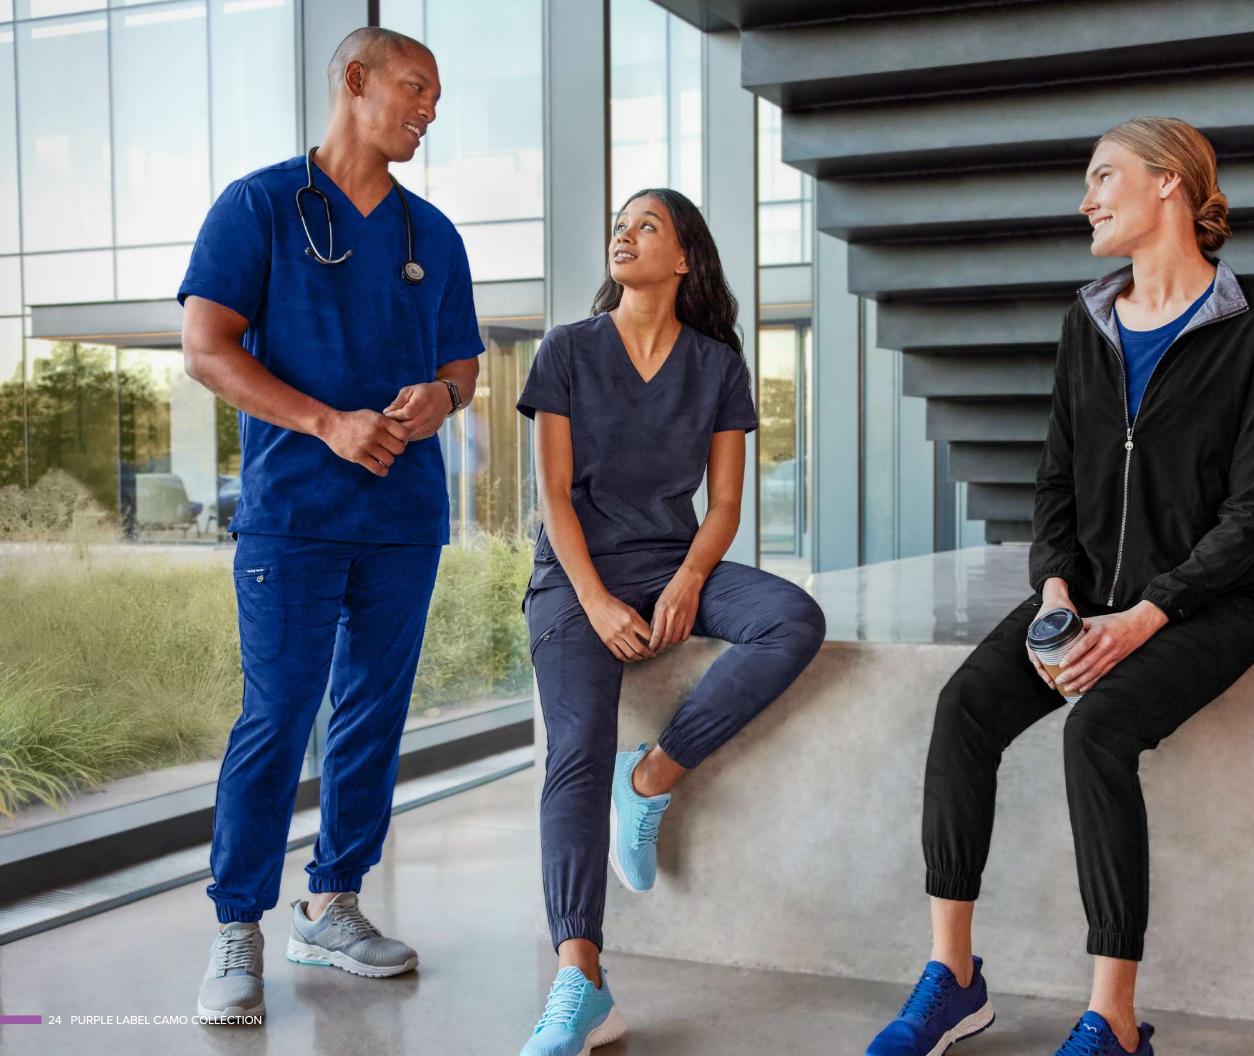

## Purple Label Camo

The Healing Hands design team has created this amazing fabric with the camo design woven right into it. We call it a "no-print print" because it's a solid color yarn in a jacquard weave.

We've launched the Purple Label Camo Collection, and now we are looking for new recruits. We have two new styles, just for the men: a V-neck top and a jogger pant that have a performance fit and look great. Journey Top 2352 Top off your look in this essential top – with a subtle camo twist (pictured here in our new Royal color). Designed with a generous, modern fit and mandarin collar, this style is a classic choice all year round. Includes two welt pockets.