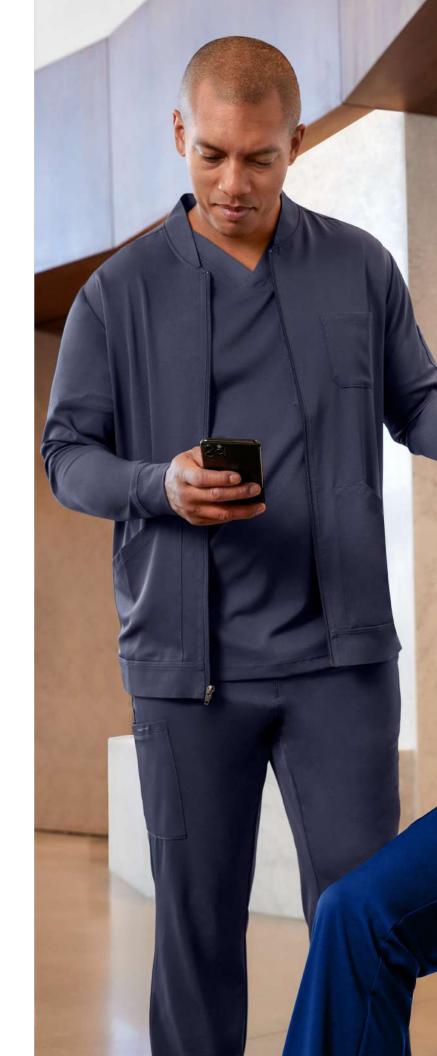

Carly Jacket 5068 Provides comfort and warmth in cold hospitals, or while running errands on the go. With five pockets in all the right places, you can carry all your essentials comfortably and easily. As an added bonus, the fulllength zipper adds an extra touch of style.

Samuel Jacket 5350 Stylish, comfortable and good for the environment, this bomber-style jacket is made from 8 recycled plastic bottles. It is lightweight, fully-lined and features a comfortable fit and reflective trim details.